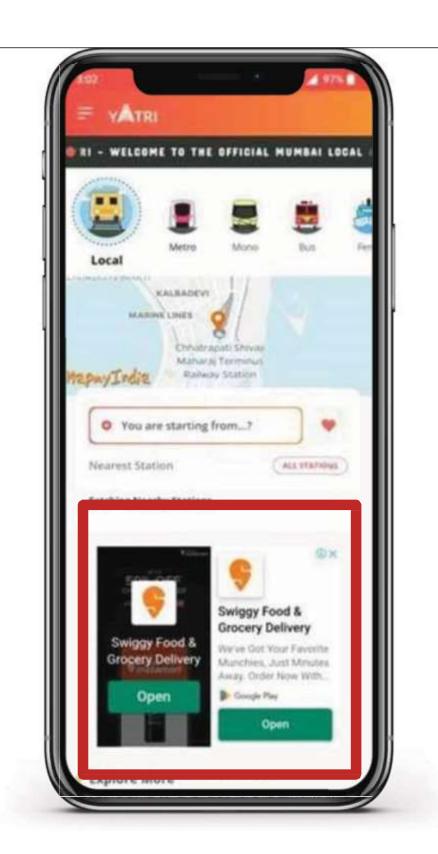

burban rakes

the updated live locatio of the train. Through 'Yat

fain line. Harbour li







Daily Active
Commuters on
Indian Express
(Outstation)
Railways\*

REACH AN ENGAGED
AUDIENCE



# App Insights



800,000+ Downloads



85% **MAUs** 



2.5%+ CTR



2 Mins 55 Secs Avg. Screen View time





#### **YATRIKARS**

#### **Gender Ratio**

80% Male | 20% Female







#### **Age Bifurcation**

55% users between 18 - 34 years

#### YATRI

# **USER TOP INTERESTS**



**Media & Entertainment** 



Shopping



**Technology** 



**Food & Dining** 



**News & Politics** 



Music

# YATRI ADVERTISEMENT OPTIONS

Available on Android and iOS



#### DISPLAY



#### **Exit Interstitial- Full Page**

Size: 320 x 480px Est.

CTRs: 1.5% to 2%

#### DISPLAY

Size- RON Display CTR- 0.30% - 0.70%











#### DISPLAY



#### Search Train - Banner

Size: 300x 250px

Est. CTRs: 3.50% to 4%



### **VIDEO**



#### Exit Interstitial – Full Page

Size: 320 x 480px

Est. CTRs: 0.75% to 0.80%



### DAILY / MONTHLY TAKEOVERS

#### Homescreen



#### **Live location**



Monthly Impressions - 300k to 500k CTR- 0.30% - 0.70%

# Premium Inventory



# **BRAND SHOWCASE**

























# Across Categories



# BEA YATRIKAR!