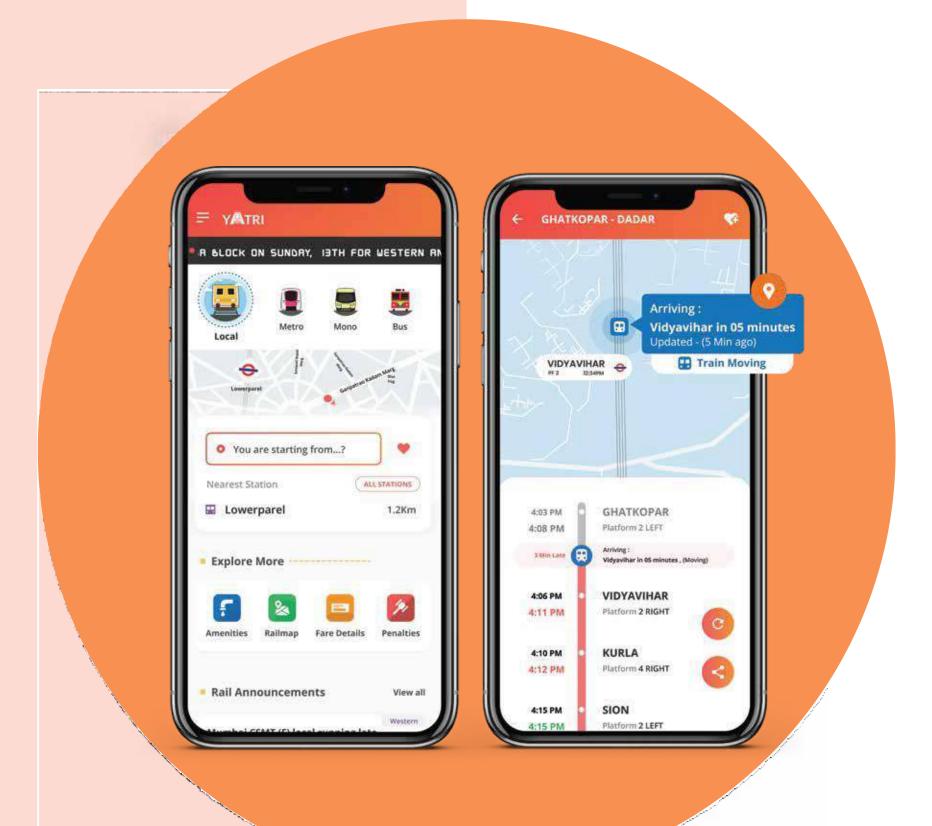

### WHY YATRI?

**Live Train Location** 

Megablock & Monsoon Alert

Latest Train Timetable

**Accurate Fares** 

Favourite Train Alerts

**Booking Carts and Porters** 

**Station Amenities** 

#### यात्री ऐप पर मध्य रेल की लाइव

2022 को यात्री ऐप- टेनों के जीपीएस लाइव उनकी यात्रा की बेहतर लोकेशन पर प्रत्येक उपनगरीय ट्रेन कम्यूटर योजना बनाने और आसान के लिए बहुप्रतीक्षित सुविधा की शुरुआत की आवागमन में मदद करेगी। है। सिफं 15 दिनों में यात्री ऐप ने उपलब्धि मध्य रेल के सभी उपनगरीय हासिल की यात्री ऐप डाउनलोड में 25% रेकों पर स्थापित जीपीएस की वृद्धि। पयोगकर्ताओं द्वारा अपनी पसंदीदा 🛮 डिवाइस और लोकल ट्रेनों 📙

की एक महत्वपूर्ण विशेषता है- एक मोबाइल लिए रीफ्रेश बटन पर भी क्लिक कर सकते डाउनलोड करें।

ट्रेनों को ट्रैक करने के लिए ऐप के उपयोग 🏻 की वास्तविक समय स्थिति प्राप्त करने के 🗦 ऐप पर भी बहुत कुछ जानकारी प्राप्त कर औसत समय तीन गुना अधिक यात्री ऐप लिए विकसित एल्गोरिथम उपयोगकर्ताओं सकते हैं। यह सुविधा मेन लाइन, हार्बर ओपन करने वाले 90% से अधिक उपयोग- को मानचित्र पर लाइव ट्रेन स्थान देखने लाइन, ट्रांसहाबंर लाइन और बेलापुर/नेरुल-कर्ताओं द्वारा GPS सुविधा का उपयोग मध्य और ट्रेन के प्रतीक को हिलते हुए देखने में खाररकोपर लाइन के लोकल ट्रेन यात्रियों के रेल का 'यात्री ऐप' शुरू करने का उद्देश्य सक्षम करेगा। डेटा हर 15 सेकंड में ऑटो लिए उपलब्ध है। मध्य रेल का आधिकारिक मुंबईकरों के दैनिक आवागमन को आसान - रीफ्रेश हो जाता है और उपयोगकर्ता ट्रेन के मुंबई लोकल ऐप, 'यात्री ऐप' को एंड्रॉइंड बनाना है। लाइव लोकेशन ट्रैकिंग यात्री ऐप अपडेट लाइव लोकशन को प्राप्त करने के और आईओएस पर प्ले स्टोर/ऐप स्टोर से