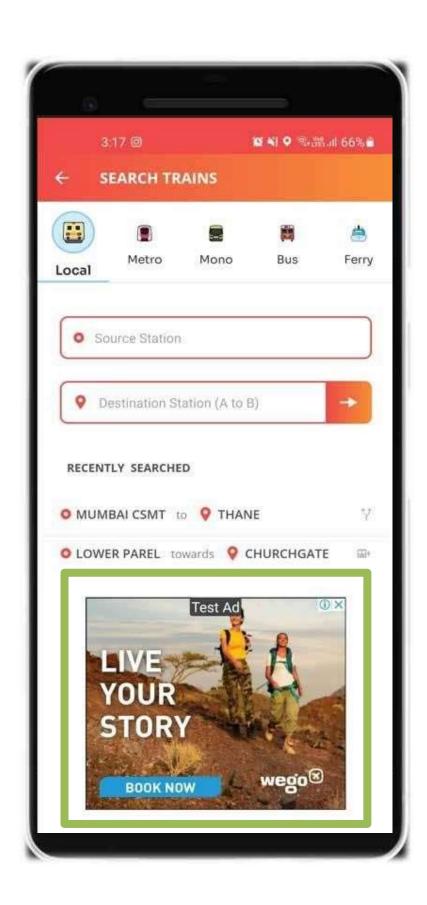

d live locatio of the train. Through 'Yat

fain line. Harbour li







Daily Active
Commuters on
Indian Express
(Outstation)
Railways\*

REACH AN ENGAGED
AUDIENCE



# App Insights



800,000+ Downloads



85% **MAUs** 



2.5%+ CTR



2 Mins 55 Secs Avg. Screen View time





#### **YATRIKARS**

#### **Gender Ratio**

80% Male | 20% Female







#### **Age Bifurcation**

55% users between 18 - 34 years

#### YATRI

# **USER TOP INTERESTS**



**Media & Entertainment** 



Shopping



**Technology** 



**Food & Dining** 



**News & Politics** 



Music

# YATRI ADVERTISEMENT OPTIONS

Available on Android and iOS



#### DISPLAY



#### **Exit Interstitial- Full Page**

Size: 320 x 480px Est.

CTRs: 1.5% to 2%

#### DISPLAY

Size- RON Display CTR- 0.30% - 0.70%











#### DISPLAY



#### Search Train - Banner

Size: 300x 250px

Est. CTRs: 3.50% to 4%



### **VIDEO**



#### Exit Interstitial – Full Page

Size: 320 x 480px

Est. CTRs: 0.75% to 0.80%



### DAILY / MONTHLY TAKEOVERS

#### Homescreen



#### **Live location**



Monthly Impressions - 300k to 500k CTR- 0.30% - 0.70%

# Premium Inventory



# **BRAND SHOWCASE**

























# Across Categories



# BEA YATRIKAR!