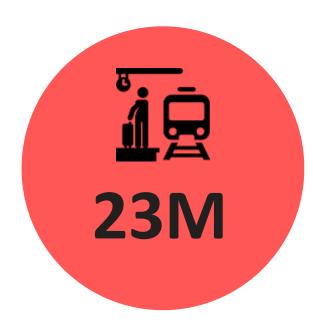

the updated live locatio of the train. Through 'Yat

fain line. Harbour li

Daily Active
Commuters on
Indian Express
(Outstation)
Railways\*

REACH AN ENGAGED
AUDIENCE