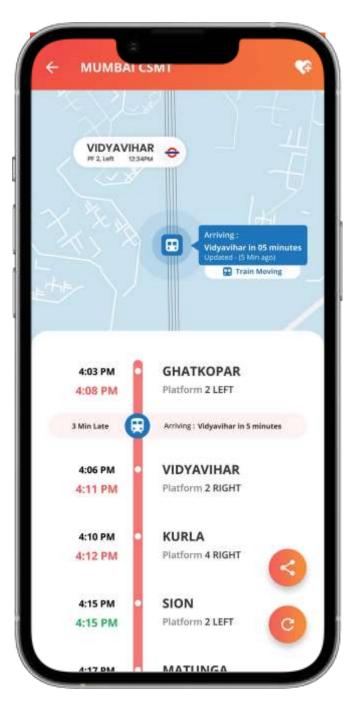

cs Avg. Screen View time





#### **YATRIKARS**

#### **Gender Ratio**

80% Male | 20% Female







#### **Age Bifurcation**

55% users between 18 - 34 years

#### YATRI

# **USER TOP INTERESTS**



**Media & Entertainment** 



Shopping



**Technology** 



**Food & Dining** 



**News & Politics** 



Music

# YATRI ADVERTISEMENT OPTIONS

Available on Android and iOS



#### DISPLAY



#### **Exit Interstitial- Full Page**

Size: 320 x 480px Est.

CTRs: 1.5% to 2%

#### DISPLAY

Size- RON Display CTR- 0.30% - 0.70%











#### DISPLAY



#### Search Train - Banner

Size: 300x 250px

Est. CTRs: 3.50% to 4%



### **VIDEO**



#### Exit Interstitial – Full Page

Size: 320 x 480px

Est. CTRs: 0.75% to 0.80%



### DAILY / MONTHLY TAKEOVERS

#### Homescreen



#### **Live location**



Monthly Impressions - 300k to 500k CTR- 0.30% - 0.70%

# Premium Inventory



# **BRAND SHOWCASE**

























# Across Categories



# BEA YATRIKAR!