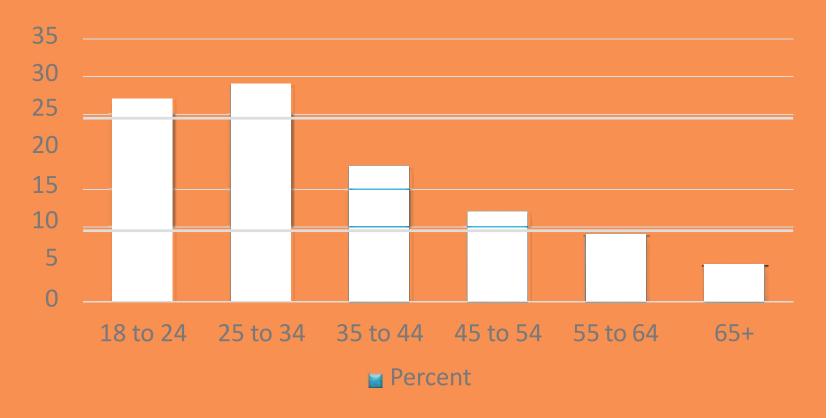

ery Sub GPS Live Location of train

In just 15 days Yatri app has achieved: \* 25% increase in Yatri app downloads and grow-

> the app has tripled with the users tracking their favor-

\* More than 90% of the



Yatri app' is to simplify the daily commute of Mumbailass. Live location of local trains will be devices installed on all the suburban rakes of Central suburban rakes of Central and the suburban rakes of Central suburban rakes

the updated live locatio of the train. Through 'Yat

fain line. Harbour li







Daily Active
Commuters on
Indian Express
(Outstation)
Railways\*

REACH AN ENGAGED
AUDIENCE



# App Insights



800,000+ Downloads



85% **MAUs** 



2.5%+ CTR



2 Mins 55 Secs Avg. Screen View time





#### **YATRIKARS**

#### **Gender Ratio**

80% Male | 20% Female







#### **Age Bifurcation**

55% users between 18 - 34 years

#### YATRI

# **USER TOP INTERESTS**



**Media & Entertainment** 



Shopping



**Technology** 



**Food & Dining** 



**News & Politics** 



Music

# YATRI ADVERTISEMENT OPTIONS

Available on Android and iOS



#### DISPLAY



#### **Exit Interstitial- Full Page**

Size: 320 x 480px Est.

CTRs: 1.5% to 2%

#### DISPLAY

Size- RON Display CTR- 0.30% - 0.70%











#### DISPLAY



#### Search Train - Banner

Size: 300x 250px

Est. CTRs: 3.50% to 4%



### **VIDEO**



#### Exit Interstitial – Full Page

Size: 320 x 480px

Est. CTRs: 0.75% to 0.80%



### DAILY / MONTHLY TAKEOVERS

#### Homescreen



#### **Live location**



Monthly Impressions - 300k to 500k CTR- 0.30% - 0.70%

# Premium Inventory



# **BRAND SHOWCASE**