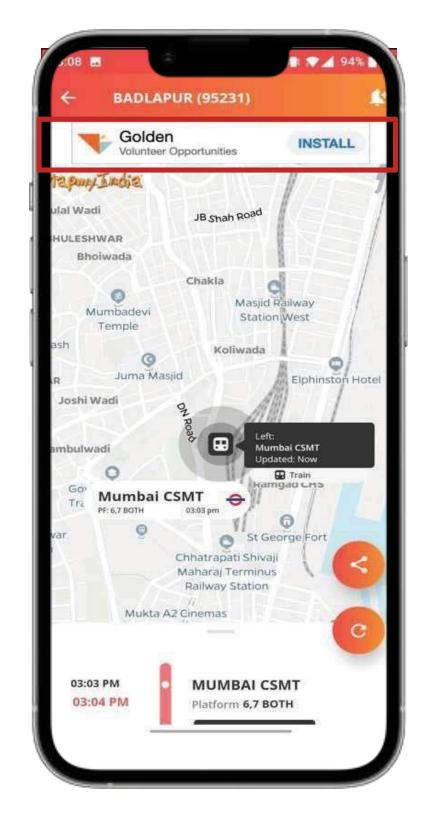

rakes

the updated live locatio of the train. Through 'Yat

fain line. Harbour li







Daily Active
Commuters on
Indian Express
(Outstation)
Railways\*

REACH AN ENGAGED
AUDIENCE



# App Insights



800,000+ Downloads



85% **MAUs** 



2.5%+ CTR



2 Mins 55 Secs Avg. Screen View time





#### **YATRIKARS**

#### **Gender Ratio**

80% Male | 20% Female







#### **Age Bifurcation**

55% users between 18 - 34 years

#### YATRI

# **USER TOP INTERESTS**



**Media & Entertainment** 



Shopping



**Technology** 



**Food & Dining** 



**News & Politics** 



Music

# YATRI ADVERTISEMENT OPTIONS

Available on Android and iOS



#### DISPLAY



#### **Exit Interstitial- Full Page**

Size: 320 x 480px Est.

CTRs: 1.5% to 2%

#### DISPLAY

Size- RON Display CTR- 0.30% - 0.70%











#### DISPLAY



#### Search Train - Banner

Size: 300x 250px

Est. CTRs: 3.50% to 4%



### **VIDEO**



#### Exit Interstitial – Full Page

Size: 320 x 480px

Est. CTRs: 0.75% to 0.80%



### DAILY / MONTHLY TAKEOVERS

#### Homescreen



#### **Live location**



Monthly Impressions - 300k to 500k CTR- 0.30% - 0.70%

# Premium Inventory



# **BRAND SHOWCASE**

























# Across Categories



# BEA YATRIKAR!