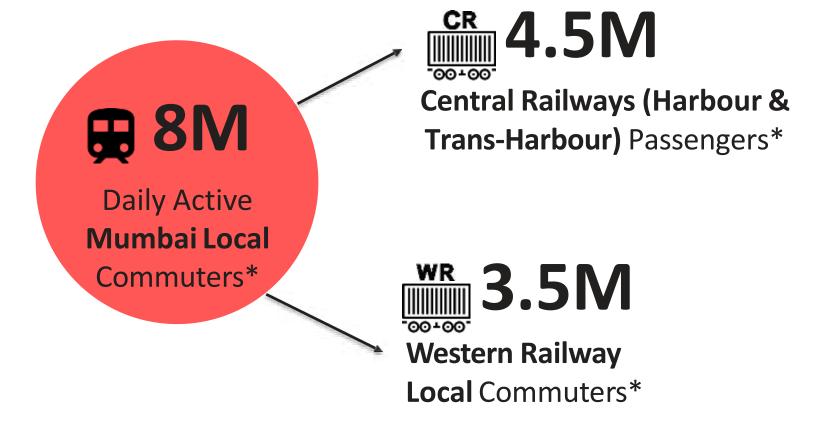

the updated live locatio of the train. Through 'Yat

fain line. Harbour li

Daily Active
Commuters on
Indian Express
(Outstation)
Railways\*

REACH AN ENGAGED
AUDIENCE