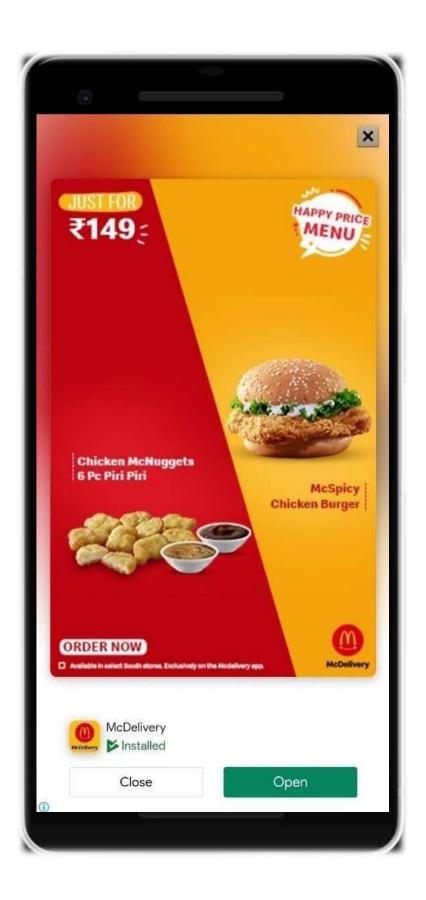

#### **Exit Interstitial- Full Page**

Size: 320 x 480px Est.

CTRs: 1.5% to 2%

#### Exit Interstitial – Full Page

Size: 320 x 480px

Est. CTRs: 0.75% to 0.80%