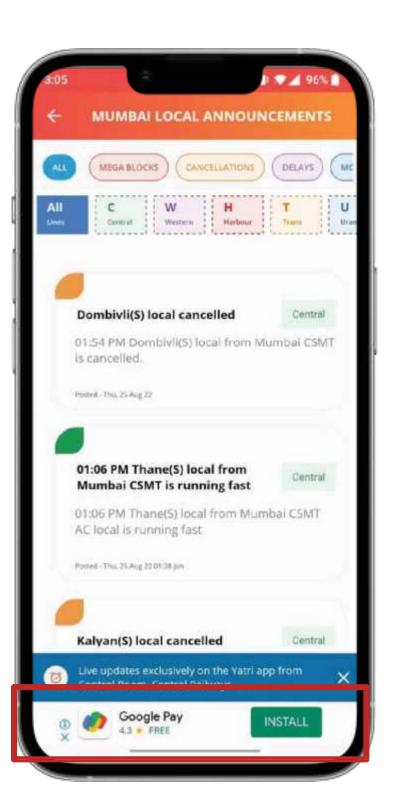

rban rakes

the updated live locatio of the train. Through 'Yat

fain line. Harbour li







Daily Active
Commuters on
Indian Express
(Outstation)
Railways\*

REACH AN ENGAGED
AUDIENCE



# App Insights



800,000+ Downloads



85% **MAUs** 



2.5%+ CTR



2 Mins 55 Secs Avg. Screen View time





#### **YATRIKARS**

#### **Gender Ratio**

80% Male | 20% Female







#### **Age Bifurcation**

55% users between 18 - 34 years

#### YATRI

# **USER TOP INTERESTS**



**Media & Entertainment** 



Shopping



**Technology** 



**Food & Dining** 



**News & Politics** 



Music

# YATRI ADVERTISEMENT OPTIONS

Available on Android and iOS



#### DISPLAY



#### **Exit Interstitial- Full Page**

Size: 320 x 480px Est.

CTRs: 1.5% to 2%

#### DISPLAY

Size- RON Display CTR- 0.30% - 0.70%











#### DISPLAY



#### Search Train - Banner

Size: 300x 250px

Est. CTRs: 3.50% to 4%



### **VIDEO**



#### Exit Interstitial – Full Page

Size: 320 x 480px

Est. CTRs: 0.75% to 0.80%



### DAILY / MONTHLY TAKEOVERS

#### Homescreen



#### **Live location**



Monthly Impressions - 300k to 500k CTR- 0.30% - 0.70%

# Premium Inventory



# **BRAND SHOWCASE**

























# Across Categories



# BEA YATRIKAR!