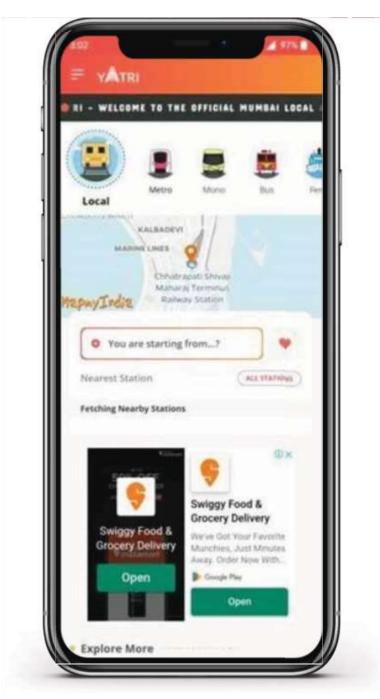

2.5%+ CTR



2 Mins 55 Secs Avg. Screen View time





#### **YATRIKARS**

#### **Gender Ratio**

80% Male | 20% Female







#### **Age Bifurcation**

55% users between 18 - 34 years

#### YATRI

# **USER TOP INTERESTS**



**Media & Entertainment** 



Shopping



**Technology** 



**Food & Dining** 



**News & Politics** 



Music

# YATRI ADVERTISEMENT OPTIONS

Available on Android and iOS



#### DISPLAY



#### **Exit Interstitial- Full Page**

Size: 320 x 480px Est.

CTRs: 1.5% to 2%

#### DISPLAY

Size- RON Display CTR- 0.30% - 0.70%











#### DISPLAY



#### Search Train - Banner

Size: 300x 250px

Est. CTRs: 3.50% to 4%



### **VIDEO**



#### Exit Interstitial – Full Page

Size: 320 x 480px

Est. CTRs: 0.75% to 0.80%



### DAILY / MONTHLY TAKEOVERS

#### Homescreen



#### **Live location**



Monthly Impressions - 300k to 500k CTR- 0.30% - 0.70%

# Premium Inventory



# **BRAND SHOWCASE**

























# Across Categories



# BEA YATRIKAR!